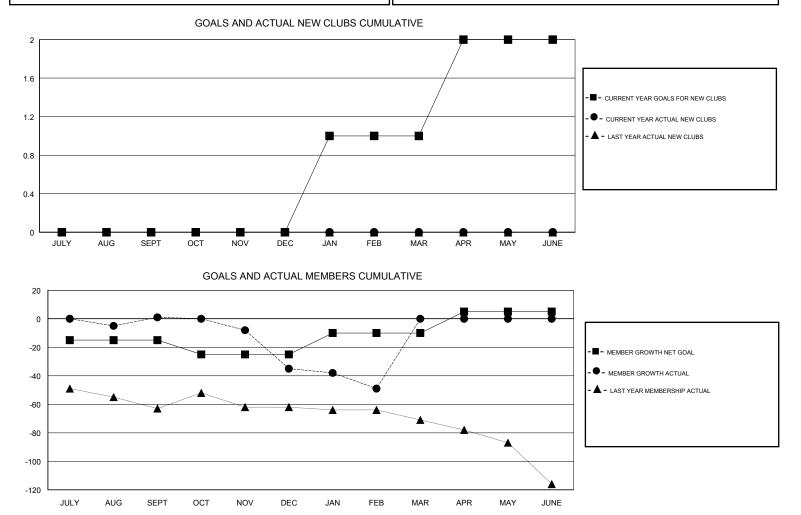

### GMT CA

| Clubs                 |               |           |               | Members               |                           |                         |                                                    |
|-----------------------|---------------|-----------|---------------|-----------------------|---------------------------|-------------------------|----------------------------------------------------|
| RESULTS FOR 2018-2019 |               |           |               | RESULTS FOR 2018-2019 |                           |                         |                                                    |
| QUARTER               | NEW CLUB GOAL | NEW CLUBS | DROPPED CLUBS | QUARTER               | MEMBER GROWTH NET<br>GOAL | MEMBER GROWTH<br>ACTUAL | DROPPED<br>MEMBERS ACTUAL<br>(including transfers) |
| JULY/AUG/SEPT         | 0             | 0         | 0             | JULY/AUG/SEPT         | -15                       | 21                      | 16                                                 |
| OCT/NOV/DEC           | 0             | 0         | 2             | OCT/NOV/DEC           | -10                       | 19                      | 52                                                 |
| JAN/FEB/MAR           | 1             | 0         | 0             | JAN/FEB/MAR           | 15                        | 23                      | 28                                                 |
| APR/MAY/JUNE          | 1             | 0         | 0             | APR/MAY/JUNE          | 15                        | 0                       | 0                                                  |

21 CLUBS OF 42 ADDED 1 OR MORE GENDER DISTRIBUTION DROPPED CLUBS: 2 NEW MEMBERS 852 (75.00%) MALE 284 (25.00%) FEMALE Women Percentage Fiscal Year Goal: 26% DROPPED MEMBERS TOTAL FAMILY UNIT MEMBERS 222 DECEASED 13 CLICK HERE FOR CUMULATIVE 25 CLUB CANCELLED MEMBERSHIP DATA 113 FAMILY MEMBERS PAYING HALF 58 OTHER DUES 96 TOTAL